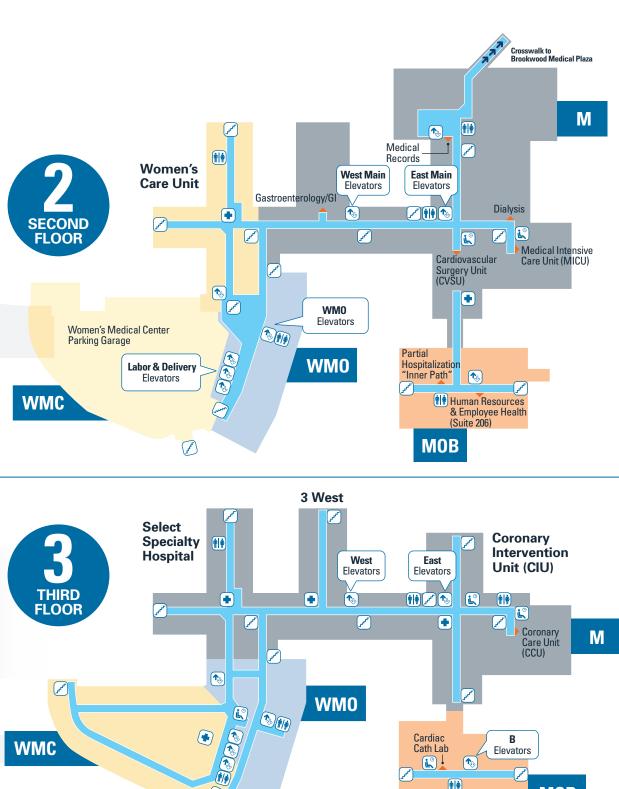

# Main Hospital:

Orthopedic and Spine Center Surgical Intensive Care Unit (SICU) Neurology

## Women's Medical Center:

Neonatal Intensive Care Unit (NICU)

## Fifth Floor

Main Hospital: Acute Medical Unit

Women's Medical Center: Mother/Baby

# **Sixth Floor**

Main Hospital: Rehab (Acute & Inpatient)

#### **Women's Medical Center:**

Mother/Baby & High-Risk Pregnancy Lactation Services