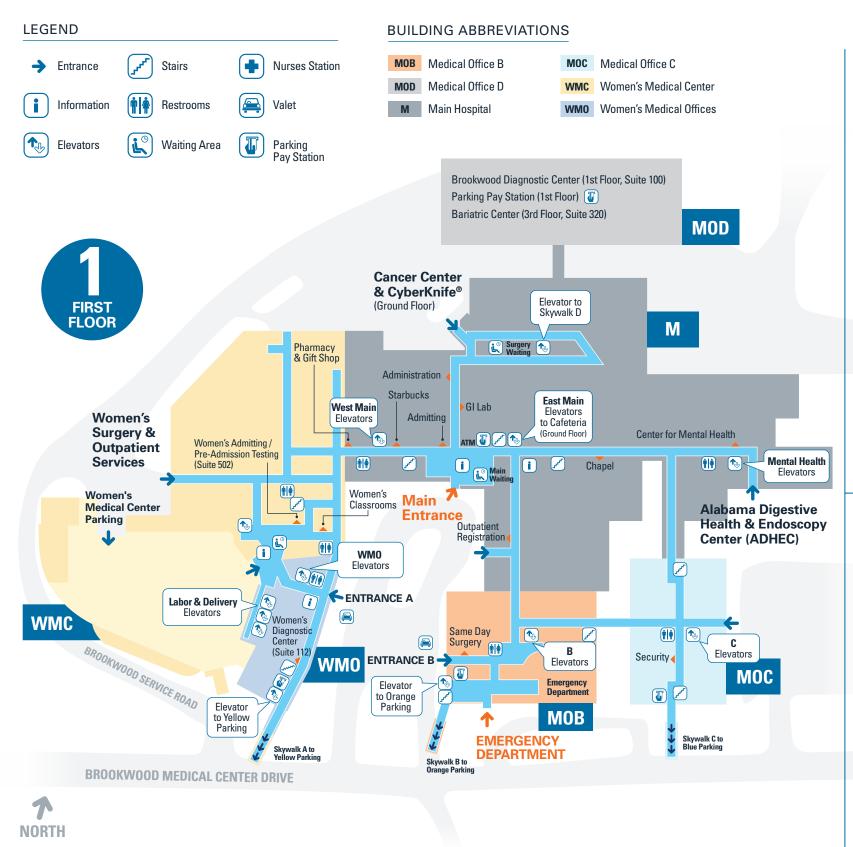

# **Ground Floor**

# Main Hospital:

Alabama Digestive Health & Endoscopy Center (ADHEC) Cafeteria Cancer Center CyberKnife® Center for Mental Health

#### Medical Office B:

Housekeeping, Maintenance & Contracted Services Purchasing / Materials Management