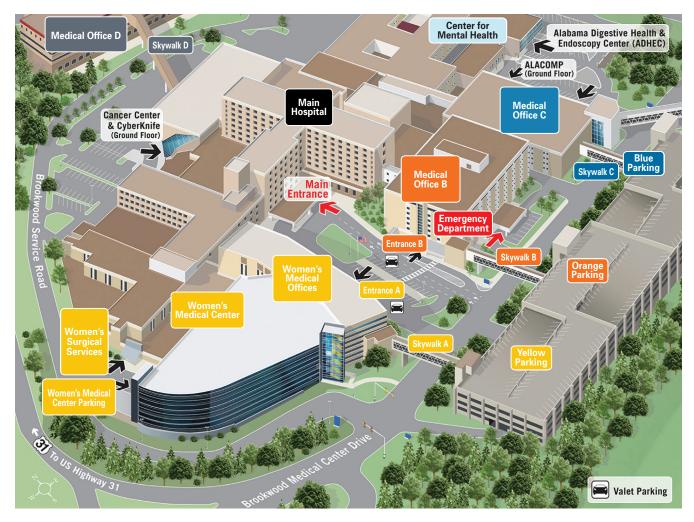

# Finding Your Way Around Brookwood

If you're sending a patient to the campus of Brookwood Baptist Medical Center for a physician visit or other outpatient service, use this handy reference guide to give instructions for parking tips, directions and ease of access.

## 2010 Brookwood Medical Center Drive

- · Outpatient Registration for Diagnostics
- GI Lab
- Surgery

PARKING TIPS – Navigate to the Visitor's Parking Deck and park in the ORANGE section. Use Skywalk B located on Level 3 of the deck to access the hospital. Pass the Emergency Department and follow the hallway to the Medical Office B. Follow the hospital signs to navigate to the main hospital.

**PAYMENT OPTIONS** – A paystation is located at the skywalk elevator and at the exit gate. A paystation is also located in the main lobby, next to the Wells Fargo ATM (credit/debit).

#### 2006 Brookwood Medical Center Drive

- Physician offices
- Women's Diagnostic Center (1st Floor)
- Women's Pre-Admission Testing (5th Floor)

**PARKING TIPS** – Navigate to the Visitor's Parking Deck and park in the **YELLOW** section. Use Skywalk A and follow the hallway to the elevator lobby.

**PAYMENT OPTIONS** – A paystation is located at the skywalk's elevator as well as the exit gate.

#### 2022 Brookwood Medical Center Drive

- Physician offices
- Cardiac Cath Lab Admitting (3rd floor)
- Lab Corp Patient Service Center (4th floor)
- Quest Diagnostics (4th floor)

**PARKING TIPS** – Navigate to the Visitor's Parking Deck and park in the **ORANGE** section. Use Skywalk B on **Level 3** of the deck to access the hospital. Pass the Emergency Department and follow the hallway to Medical Office B.

**PAYMENT OPTIONS** – A paystation is located at the skywalk elevator. Paystations are also available at the exit gate.

## 2018 Brookwood Medical Center Drive

- · Physician offices
- Alabama Digestive Health & Endoscopy Center (ADHEC)
- Pre-Admission Testing (2nd floor)

**PARKING TIPS** – Navigate to the Visitor's Parking Deck and park in the **BLUE** section. Use Skywalk C located on **Level 2** of the deck to access Medical Office C.

For ADHEC and Pre-Admission Testing patients, park in the Medical Office C parking lot.

**PAYMENT OPTIONS** – A paystation is located at the skywalk elevator and at both exit gates. A paystation is also located in the main lobby, next to the Wells Fargo ATM.

**PARKING TIPS** – Park in the Medical Office D parking deck on Brookwood Boulevard (across from Target). Use parking deck elevators to enter main lobby of building.

**PAYMENT OPTIONS** – A paystation is located on the first floor of the lobby and at the exit gate.

Cash is not accepted at exit gate.

Valet parking is available at the drop off areas in front of the Women's Medical Offices and the Medical Office B.